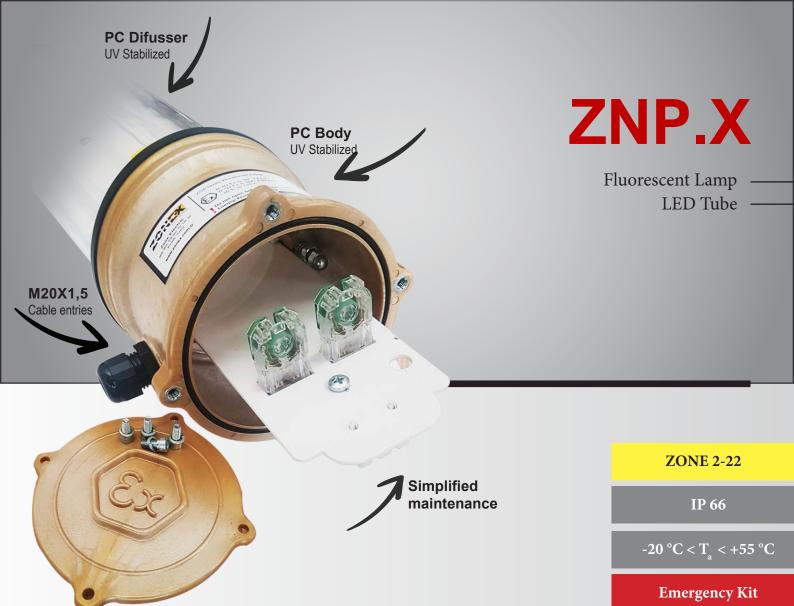

Polycarbonate Body Fluorescent or Led Tube Lighting Fixtures

SCA 19 ATEX V001X

II 3G Ex ec IIC T4 Gc

II 3D Ex tc IIIC T90°C Dc

IP 66

-20 °C up to +55 °C

EN60079-0:2018; EN60079-7:2015; EN60079-31:2014

2x M20X1,5

**UV Stabilized PC** 

Shock and high temperature resistant polycarbonate tube

NBR oring on cover and gaskets

Plastic İnjection Paint

Electronic Ballast, T8 lampholder.

220/240V

50/60 Hz

Oil refineries, Chemical and petrochemical plants, Boiler rooms etc.

36W

**Empty** for fluorescent EM for emergency kit L for Led Tube

ZNP.X SERIES type fluorescent lamp comprises a lamp tube assembly ith two end caps. The housing consists of a transparent polycarbonateube with polycarbonate end caps. The electronics are located in the main body. Both end caps connected together by two imm diametertie bars, therefore compressing the tube and caps. The equipment is intended for fixed installation. The equipment has normal fluorescent lamp, led fluorescent lamp and emergency kit variations.