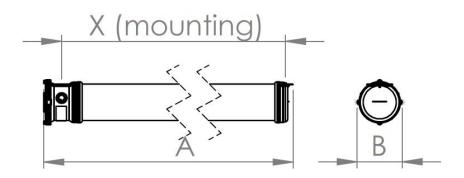

## DIMENSIONAL DRAWING

|            | A    | В   | X    | weight (kg) |
|------------|------|-----|------|-------------|
| ZNB2X36    | 1320 | 155 | 1250 | 10,5        |
| ZNB 2X36EM | 1320 | 155 | 1250 | 10,8        |
| ZNB2X16L   | 1320 | 155 | 1250 | 10,1        |
| ZNB2X18    | 720  | 155 | 650  | 6,5         |
| ZNB2X18EM  | 720  | 155 | 650  | 6,8         |
| ZNB2X8L    | 720  | 155 | 650  | 6,1         |